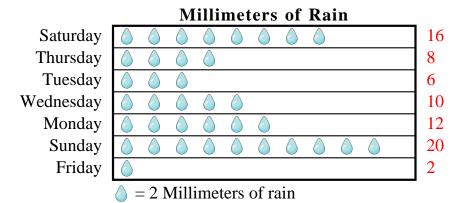

- 3) Which day did they sell the fewest ice cream cones?
- 4) Did they sell more cones on Wednesday or Sunday?
- 5) Which day did they sell the most ice cream cones?

Mr. Sanders class was performing an experiment to see which day of the week had the most rain. His class recorded their information in the pictograph below.

## 

- 6) Which day had the most rain?
- 7) Which day was there exactly 10 millimeters of rain?
- 8) How much rain was there on Tuesday?
- 9) Did it rain more on Saturday or Thursday?
- **10**) Which day had the least rain?

Mr. Sanders class was performing an experiment to see which day of the week had the most rain. His class recorded their information in the pictograph below.

- 6) Which day had the most rain?
- 7) Which day was there exactly 10 millimeters of rain?
- 8) How much rain was there on Tuesday?
- 9) Did it rain more on Saturday or Thursday?
- **10**) Which day had the least rain?